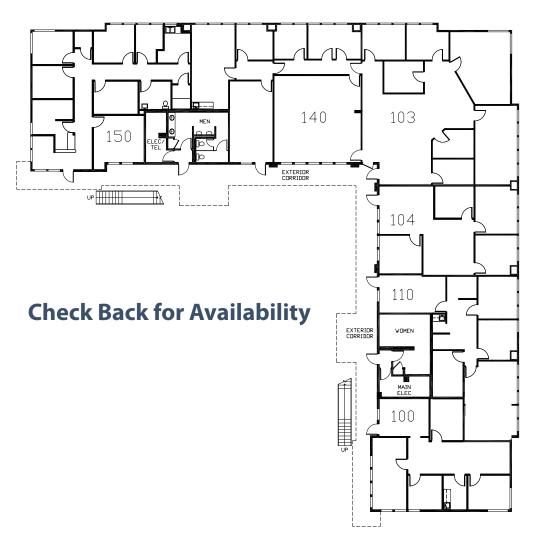

#### **Robert Reyes**

P: 949-597-0200 E: Robert@tappancorp.com Tappan Corporation 22792 Centre Drive Suite 250 Lake Forest, CA 92630 www.TappanCorp.com

# **22471 ASPAN**

Lake Forest, CA

#### **Lease Rates:**

• Check Back for Availability.

#### **Features:**

- Easy access to the 5, 405, and 133 freeways
- Located near the Lake Forest Gateway, Five Lagunas, Ivine Spectrum, and Baker Ranch
- Professional office building with professional management
- Convenient free surface parking with direct suite access
- New spec suites available













## **22471 ASPAN COURT**

Lake Forest, CA





### **22471 ASPAN**

Lake Forest, CA





### **DRIVE TIMES**

**4 MINUTES TO:** 5 Freeway

**6 MINUTES TO:** Irvine Spectrum

9 MINUTES TO: 241 Toll Road

**9 MINUTES TO:** The Great Park

**18 MINUTES TO:** John Wayne Airport

**20 MINUTES TO:** Laguna Beach